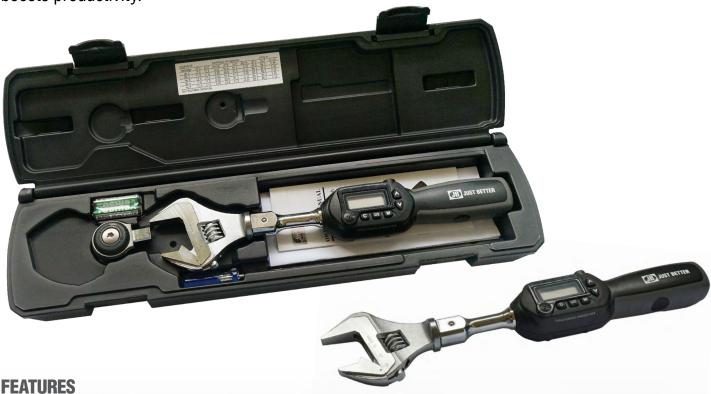

## DIGITAL ADJUSTABLE TORQUE WRENCH

## Get a Grip on Precision and Control.

Designed for professional-grade performance, the Digital Adjustable Torque Wrench captures and displays torque measurements in real-time, ensuring accuracy and ease of use. With nine common preset torque values and advanced features, this tool simplifies demanding tasks and boosts productivity.

- Interchangeable head with a 3/8" square drive
- Max Torque: 85 N-m / 62.7 ft-lb / 752 in-lb / 867 kg-cm
- Digital torque readout with ±2% accuracy
- Dual operation: clockwise (CW) and counterclockwise (CCW)
- Selectable modes: peak hold and track mode
- Audible buzzer and LED indicator for 9 preset torque targets
- Engineering unit options: N-m, ft-lb, in-lb, kg-cm
- Water contact indicator for enhanced durability
- Water contact indicator for enhanced durability

| PART NO.  | DESCRIPTION                                                 |
|-----------|-------------------------------------------------------------|
| TRQ-1080D | Digital Torque Wrench Kit Adjustable Head 3/8" Square Drive |