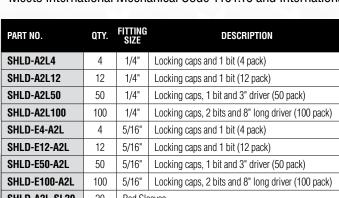

| PART NO.      | QTY. | FITTING<br>SIZE | DESCRIPTION                                        |
|---------------|------|-----------------|----------------------------------------------------|
| SHLD-A2L4     | 4    | 1/4"            | Locking caps and 1 bit (4 pack)                    |
| SHLD-A2L12    | 12   | 1/4"            | Locking caps and 1 bit (12 pack)                   |
| SHLD-A2L50    | 50   | 1/4"            | Locking caps, 1 bit and 3" driver (50 pack)        |
| SHLD-A2L100   | 100  | 1/4"            | Locking caps, 2 bits and 8" long driver (100 pack) |
| SHLD-E4-A2L   | 4    | 5/16"           | Locking caps and 1 bit (4 pack)                    |
| SHLD-E12-A2L  | 12   | 5/16"           | Locking caps and 1 bit (12 pack)                   |
| SHLD-E50-A2L  | 50   | 5/16"           | Locking caps, 1 bit and 3" driver (50 pack)        |
| SHLD-E100-A2L | 100  | 5/16"           | Locking caps, 2 bits and 8" long driver (100 pack) |
| SHLD-A2L-SL20 | 20   | Red Sleeves     |                                                    |