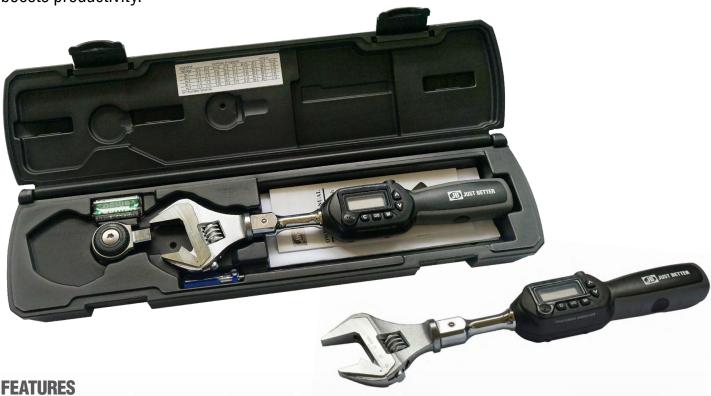

## DIGITAL ADJUSTABLE TORQUE WRENCH

## Get a Grip on Precision and Control.

Designed for professional-grade performance, the Digital Adjustable Torque Wrench captures and displays torque measurements in real-time, ensuring accuracy and ease of use. With nine common preset torque values and advanced features, this tool simplifies demanding tasks and boosts productivity.

- Interchangeable head with a 3/8" square drive
- Max Torque: 85 N-m / 62.7 ft-lb / 752 in-lb / 867 kg-cm
- Digital torque readout with ±2% accuracy
- Dual operation: clockwise (CW) and counterclockwise (CCW)
- Selectable modes: peak hold and track mode
- Audible buzzer and LED indicator for 9 preset torque targets
- Engineering unit options: N-m, ft-lb, in-lb, kg-cm
- Water contact indicator for enhanced durability