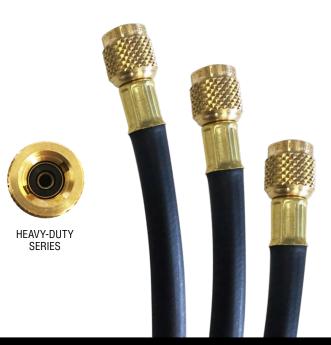

## HEAVY DUTY SERIES HOSE

## **TOUGH ENOUGH FOR ANY JOB.**

## **Heavy Duty Charging and Evacuation Hoses**

|             | 800PSI/4000PSI                  | 500PSI/2000PSI                  | 640PSI/3200PSI                  |
|-------------|---------------------------------|---------------------------------|---------------------------------|
| LENGTH      | BLACK (1/4" DIAMETER)           | BLACK (3/8" DIAMETER)           | BLACK (1/2" DIAMETER)           |
| 36" (91cm)  | CL4HD-36 (1/4" x 1/4" fittings) | CL6HD-36 (3/8" x 3/8" fittings) | CL2HD-36 (1/2" x 1/2" fittings) |
| 48" (122cm) | CL4HD-48 (1/4" x 1/4" fittings) | CL6HD-48 (3/8" x 3/8" fittings) | CL2HD-48 (1/2" x 1/2" fittings) |
| 60" (152cm) | CL4HD-60 (1/4" x 1/4" fittings) | CL6HD-60 (3/8" x 3/8" fittings) | CL2HD-60 (1/2" x 1/2" fittings) |
| 72" (182cm) | CL4HD-72 (1/4" x 1/4" fittings) | CL6HD-72 (3/8" x 3/8" fittings) | CL2HD-72 (1/2" x 1/2" fittings) |