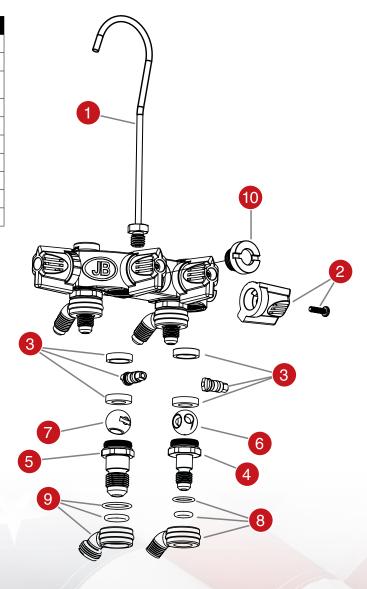

## **REVOLVER® Series**

| REF.NO. | PART NO. | DESCRIPTION                                                               |
|---------|----------|---------------------------------------------------------------------------|
| 1       | M2-102N  | Hanging hook                                                              |
| 2       | MR-502   | Handle and screw                                                          |
| 3       | MR-BVK   | Ball valve kit including: seals (2), stem (1), o-rings (2) and washer (1) |
| 4       | MR-444   | 1/4" Retainer fitting                                                     |
| 5       | MR-446   | 3/8" Retainer fitting                                                     |
| 6       | MR-611   | Throttle ball                                                             |
| 7       | MR-610   | Ball                                                                      |
| 8       | MR-504   | 1/4" Hose holder sleeve and o-rings                                       |
| 9       | MR-506   | 3/8" Hose holder sleeve and o-rings                                       |
| 10      | MR-525   | Sight glass w/o-ring                                                      |