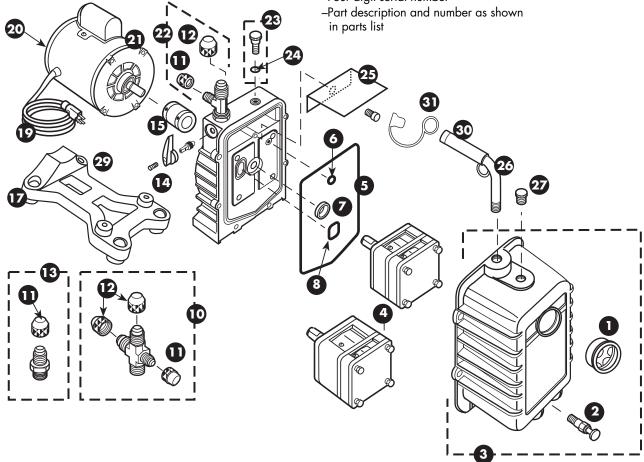

## **REPAIR PARTS**

- -Model number
- -Four digit serial number

| Ref.<br>No. | Part<br>No. | Description                                                                               |
|-------------|-------------|-------------------------------------------------------------------------------------------|
| 1           | PR-1◆       | Sight Glass                                                                               |
| 2           | PR-2♦       | Drain Valve                                                                               |
| 3           | PR-300      | DV-42N through DV-200N Cover Assy.<br>w/Sight Glass and Drain Valve & Handle and red plug |
|             | PR-301      | DV-285N Cover Assy. w/Sight Glass and Drain Valv<br>& Handle and red plug                 |
| 4           | PR-305      | DV-42N Cartridge w/O-Rings and Cover Seal                                                 |
|             | PR-302      | DV-85N Cartridge w/O–Rings and Cover Seal                                                 |
|             | PR-303      | DV-142N Cartridge w/O–Rings and Cover Seal                                                |
|             | PR-304      | DV-200N Cartridge w/O-Rings and Cover Seal                                                |
|             | PR-314      | DV-285N Cartridge w/O-Rings and Cover Seal                                                |
| 5           | PR-311      | Cover Seal                                                                                |
| 6           | PR-211      | Trap O-Ring, Gas Ballast                                                                  |
| 7           | PR-3        | Shaft Seal                                                                                |
| 8           | PR-315      | Trap O–Ring, Intake                                                                       |
| 10          | PR-24◆      | Intake Cross with Caps                                                                    |
| 11          | NFT5-4      | 1/4" O–Ring Cap                                                                           |
| 12          | NFT5-6      | 3/8" O–Ring Cap                                                                           |
| 13          | PR-32◆      | 1/4" Intake with Cap                                                                      |
| 14          | PR-209      | Plastic Isolation Valve Handle & Screw includes stem w/O-rings & Retainer                 |

| Ref.<br>No. | Part<br>No.    | Description                                                                                   |
|-------------|----------------|-----------------------------------------------------------------------------------------------|
| 15          | PR-208◆        | Flexible Coupler (3 Parts)                                                                    |
|             | PR-308         | Flexible Section Only                                                                         |
| 17          | PR-62          | Rubber Foot For Base                                                                          |
| 19          | PR-31<br>PR-58 | 6' Line Cord, 115V Emerson Motor<br>6' Line Cord 115V Marathon Motor                          |
| 20          | PR-54<br>PR-35 | Rocker Switch, 115V Emerson Motor (Wire Leads)<br>Rocker Switch, 115V Marathon Motor (Prongs) |
| 21          | PR-206         | 1/2 HP, 115V, 60HZ Motor w/Line Cord and                                                      |
|             | PR-207         | Switch 1/2 HP, 115V/230V, 50/60HZ Motor w/Line Cord and Switch                                |
| 22          | PR-5♦          | Intake Tee w                                                                                  |
| 23          | PR-7           | Gas Ballast Valve w/O-Ring                                                                    |
| 24          | P9000          | O-Ring, Gas Ballast Valve                                                                     |
| 25          | PR-40          | Splash Guard and Screw                                                                        |
| 26          | PR-75♦         | 1/2" Cushioned Handle w/Lift Loop & DV-EP 8 101                                               |
| 27          | PR-22          | Oil Fill Plug w/O-Ring                                                                        |
| 29          | PR-62          | Base With Feet                                                                                |
| 30          | PR-501         | Cushion Grip With Cap                                                                         |
| 31          | DV-EP 8 101    | Red Plug For Handle                                                                           |
| NI.         | at Chausa      |                                                                                               |

## Not Shown

- \* PR-18 Cartridge Valve Repair Kit (Not Shown)
- ◆ Coat With Thread Sealant When Replacing