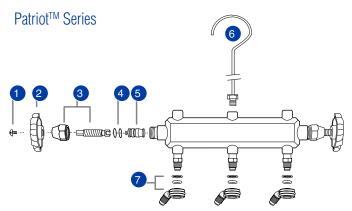

| PATRIOT™ SERIES MANIFOLDS |         |                                     |  |
|---------------------------|---------|-------------------------------------|--|
| 1                         | MR-503  | Hand wheel screw (two)              |  |
| 2                         | MR-508  | Metal hand wheel and screw          |  |
| 3                         | MR-516  | Stem and nut                        |  |
| 4                         | MR-509  | O-ring (two)                        |  |
| 5                         | MR-505  | Piston w/seat and o-rings           |  |
| 6                         | M2-102N | Hanging hook                        |  |
| 7                         | MR-504  | 1/4" Hose holder sleeve and o-rings |  |