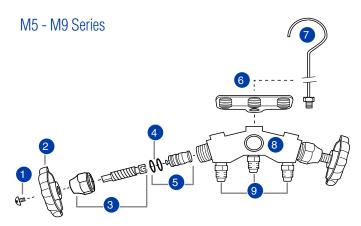

| M5 - M9 SERIES MANIFOLDS |          |                                        |  |
|--------------------------|----------|----------------------------------------|--|
| 1                        | MR-503   | Hand wheel screw (two)                 |  |
| 2                        | MR-508   | Metal hand wheel and screw             |  |
| 3                        | MR-516   | Stem and nut                           |  |
| 4                        | MR-509   | O-ring (two)                           |  |
| 5                        | MR-505   | Piston w/seat and o-rings              |  |
| 6                        | M2-300   | Hose holder                            |  |
| 6                        | MR-521   | Acme thread hose holder                |  |
| 7                        | M2-102N  | Hanging hook                           |  |
| 8                        | MR-525   | Sight glass                            |  |
| 9                        | U1-4A    | Intake                                 |  |
| 9                        | AF-13450 | Acme intake for automotive application |  |