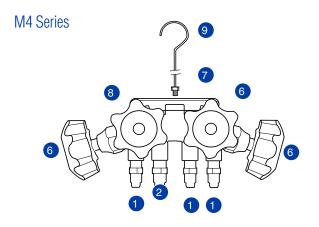

| M4 SERIES MANIFOLD |          |                             |  |
|--------------------|----------|-----------------------------|--|
| REF NO.            | PART NO. | DESCRIPTION                 |  |
| 1                  | U1-4A    | 1/4" Intake                 |  |
| 2                  | U1-6A    | 3/8" Intake                 |  |
| 3                  | MR-505   | Piston w/seat and o-rings   |  |
| 4                  | MR-516   | Stem and nut                |  |
| 5                  | MR-503   | Hand wheel screws           |  |
| 6                  | MR-501B  | Blue hand wheel and screw   |  |
| 6                  | MR-501Y  | Yellow hand wheel and screw |  |
| 6                  | MR-504B  | Black hand wheel and screw  |  |
| 6                  | MR-501R  | Red hand wheel and screw    |  |
| 7                  | MR-531   | Hose holder                 |  |
| 8                  | MR-509   | O-ring (two)                |  |
| 9                  | M2-102N  | Hanging hook                |  |