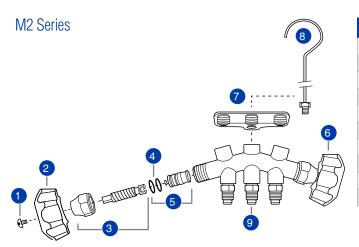

| M2 SERIES MANIFOLDS |          |                           |  |
|---------------------|----------|---------------------------|--|
| REF NO.             | PART NO. | DESCRIPTION               |  |
| 1                   | MR-503   | Hand wheel screw (two)    |  |
| 2                   | MR-501B  | Blue hand wheel and screw |  |
| 3                   | MR-516   | Stem and nut              |  |
| 4                   | MR-509   | O-ring (two)              |  |
| 5                   | MR-505   | Piston w/seat and o-rings |  |
| 6                   | MR-501R  | Red hand wheel            |  |
| 7                   | M2-300   | Hose holder               |  |
| 8                   | M2-102N  | Hanging hook              |  |
| 9                   | U1-4A    | Intake                    |  |