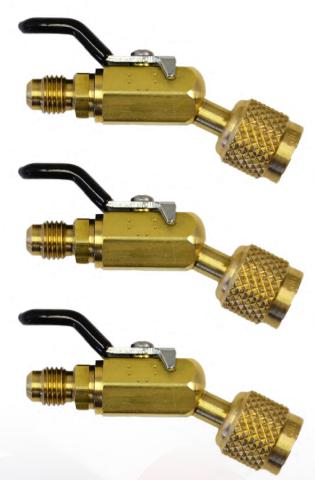

## Durable, USA-Made Ball Valves for Maximum Performance

Compact Mini Ball Valves are designed for highperformance charging and recovery, offering full flow in a compact, durable package. Available in both 1/4" and 5/16" sizes, they come individually or in convenient three-packs. Both are built to handle high pressure and are proudly made in the USA for reliable, long-lasting performance.

## **FEATURES**

- Compact ball valves with metal handle feature full flow for charging and recovery.
- Available in 1/4" and 5/16"; individually or in three packs
- 1/4" left-hand thread available for A2L refrigerant applications
- 1/4" ball valves are UL recognized to 800 psi (55 bar) working; 4000 psi (276 bar) burst
- 5/16" for R410A applications where 5/16" system ports are used
- 5/16" are UL recognized to 800 psi (55 bar)working; 4000 psi (276 bar) burst
- Made in the USA 📕