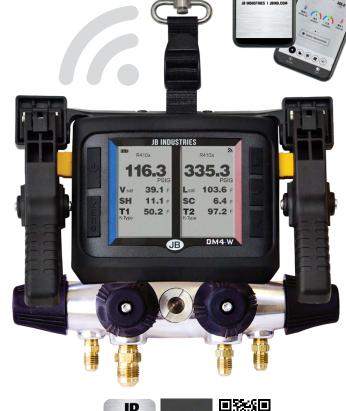

### IN A CLASS OF ITS OWN.

The ZEPPELIN DM4-ZW is our most advanced piston valve-style digital manifold featuring wireless connectivity for app-connected readings, data logging and diagnostics.

#### **BUILT SMART**

- 60+ Refrigerants; add/update through app
- Measures high side and low side pressure (psi, kPa and bar) and temperature (°F/°C)
- · Calculates superheat, subcooling, vapor and liquid saturation

#### **BUILT FOR CONVENIENCE**

- Compatible with JB wireless temperature clamps and psychrometers (sold separately)
- Hanging hook and padded drawstring bag protects manifold
- Includes 4 pack of 60" CCLE4-60 KOBRA® hoses
- · Operates with three AA batteries (included)